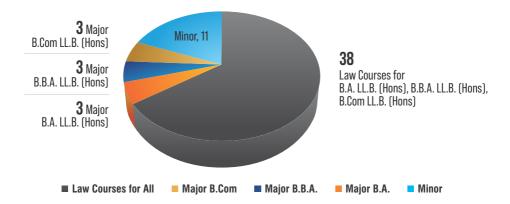

# **"1 PROGRAMME, 3 SYSTEMS"** COURSE SHARING ACROSS **B.COM/B.B.A./B.A., LL.B. (HONS) PROGRAMMES**

A single programme, which gives students the opportunity to make differentiations through elective courses, apart from the 3 programme-specific major courses.

### DIFFERENTIATIONS

| B.Com LL.B. (Hons)                             | B.B.A. LL.B. (Hons)                            | B.A. LL.B. (Hons) |
|------------------------------------------------|------------------------------------------------|-------------------|
| Auditing & Secretarial Practice                | Business Environment                           | History I         |
| Principles of Accounting                       | Principles of Marketing & Management           | History II        |
| Business Psychology<br>Organisational Behavior | Business Psychology<br>Organisational Behavior | Legal Psychology  |

6 elective courses to choose from a pool of 200 elective courses.

### COMMONALITIES

| B.Com LL.B. (Hons)                                                   | B.B.A. LL.B. (Hons)              | B.A. LL.B. (Hons) |
|----------------------------------------------------------------------|----------------------------------|-------------------|
| 24 law courses includi                                               | ng 4 clinical courses            |                   |
| 8 honors courses in law                                              |                                  |                   |
| Moot Courts through JGLS Moot Court Society                          |                                  |                   |
| Arbitration, Negotiation, and Mediation through the JGLS ADR Society |                                  |                   |
| Short-term study abroa                                               | ad and dual-degree opportunities | S                 |