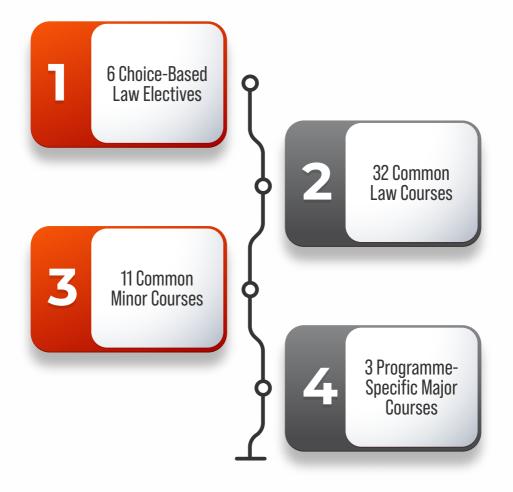

# **"1 PROGRAMME, 3 SYSTEMS"** COURSE SHARING ACROSS **B.COM/B.B.A./B.A., LL.B. (HONS) PROGRAMMES**

A single programme, which gives students the opportunity to make differentiations through elective courses, apart from the 3 programme-specific major courses.

### DIFFERENTIATIONS

| B.Com LL.B. (Hons)                             | B.B.A. LL.B. (Hons)                            | B.A. LL.B. (Hons) |
|------------------------------------------------|------------------------------------------------|-------------------|
| Auditing & Secretarial Practice                | Business Environment                           | History I         |
| Principles of Accounting                       | Principles of Marketing & Management           | History II        |
| Business Psychology<br>Organisational Behavior | Business Psychology<br>Organisational Behavior | Legal Psychology  |

6 elective courses to choose from a pool of 200 elective courses.

### COMMONALITIES

| B.Com LL.B. (Hons)                                                   | B.B.A. LL.B. (Hons)              | B.A. LL.B. (Hons) |
|----------------------------------------------------------------------|----------------------------------|-------------------|
| 24 law courses includi                                               | ng 4 clinical courses            |                   |
| 8 honors courses in law                                              |                                  |                   |
| Moot Courts through JGLS Moot Court Society                          |                                  |                   |
| Arbitration, Negotiation, and Mediation through the JGLS ADR Society |                                  |                   |
| Short-term study abroa                                               | ad and dual-degree opportunities | S                 |