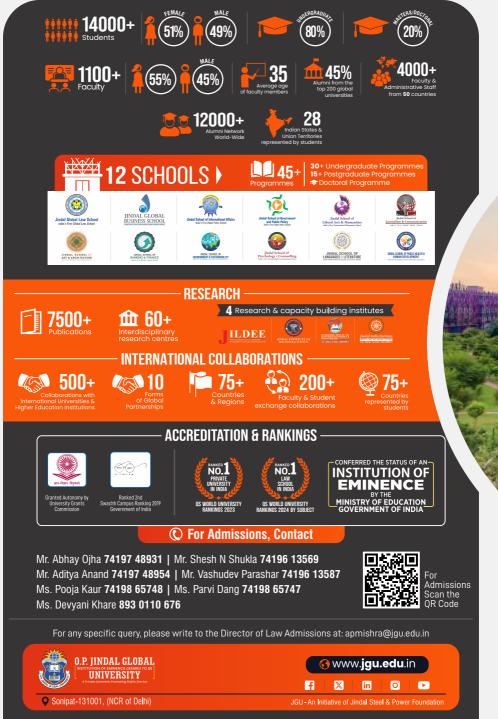

JGU has over 14,000 students, 1100+ full-time faculty members, and 2900+ administrative staff in its fully residential campus. JGU's twelve schools focus on Law, Business & Management, International Affairs, Public Policy, Liberal Arts & Humanities, Journalism, Art & Architecture, Banking & Finance, Environment & Sustainability, Psychology & Counselling, Languages & Literature and Public Health & Human Development. Over the last decade, JGU has grown into an institution that brings full-time faculty from 50+ countries in the world, students from 75+ countries and has collaborated with 500+ leading institutions in 75+ countries which makes the learning experience truly international.

JGU has been ranked as India's Number 1 Private University for three years in a row by the prestigious QS World University Rankings 2023. JGU has been recognised among the Top 150 universities globally under the age of 50 years by the QS Young University Rankings. JGU has also been recognised in the Top 500 Universities as per the QS Graduate Employability Rankings 2022. The Jindal Global Law School is ranked Number 1 in India for five years in a row and is the only law school in India among the Global Top 100 law schools by the QS World University Rankings by Subject 2024. In 2020, JGU was recognised as an 'Institution of Eminence' by the Ministry of Education, Government of India.