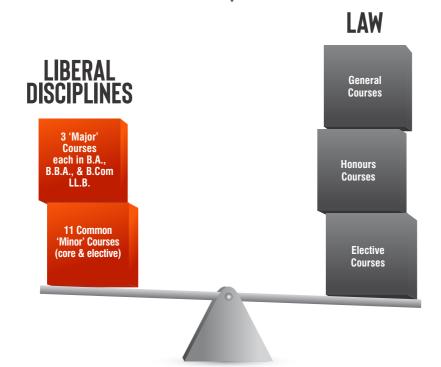

# **"1 PROGRAMME, 3 SYSTEMS"** COURSE SHARING ACROSS **B.COM/B.B.A./B.A., LL.B. (HONS) PROGRAMMES**

A single programme, which gives students the opportunity to make differentiations through elective courses, apart from the 3 programme-specific major courses.

### DIFFERENTIATIONS

| B.Com LL.B. (Hons)                             | B.B.A. LL.B. (Hons)                            | B.A. LL.B. (Hons) |
|------------------------------------------------|------------------------------------------------|-------------------|
| Auditing & Secretarial Practice                | Business Environment                           | History I         |
| Principles of Accounting                       | Principles of Marketing & Management           | History II        |
| Business Psychology<br>Organisational Behavior | Business Psychology<br>Organisational Behavior | Legal Psychology  |

6 elective courses to choose from a pool of 200 elective courses.

### COMMONALITIES

| B.Com LL.B. (Hons)                                                   | B.B.A. LL.B. (Hons)              | B.A. LL.B. (Hons) |
|----------------------------------------------------------------------|----------------------------------|-------------------|
| 24 law courses includi                                               | ng 4 clinical courses            |                   |
| 8 honors courses in law                                              |                                  |                   |
| Moot Courts through JGLS Moot Court Society                          |                                  |                   |
| Arbitration, Negotiation, and Mediation through the JGLS ADR Society |                                  |                   |
| Short-term study abroa                                               | ad and dual-degree opportunities | S                 |